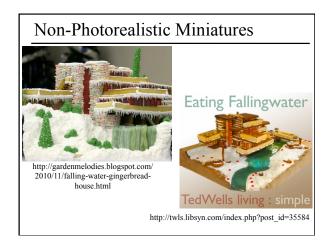

# Non-Photorealistic Rendering (NPR)



# Today: Non Photorealistic Rendering

- Architectural Rendering
- Reading for Today
- Line Drawing
- Pen & Ink / Hatching
- Technical Illustration
- Painterly Rendering





































## Goals for NPR?

- Exaggerate *or* de-emphasize lighting, texture, contrast, perspective, etc.
- May use limited palette of colors, or precision/resolution
- Allow vagueness about material & geometry
- Varying level of detail draw attention to particular aspects of imagery
- More detail than a single traditional image can show (cross section, transparency, exploded view, multi-viewpoint rendering, etc.)

# Today: Non Photorealistic Rendering

- Architectural Rendering
- Reading for Today
- Line Drawing
- Pen & Ink / Hatching
- Technical Illustration
- Painterly Rendering

## Reading for Today:

• "Towards Artistic Minimal Rendering", Rosin & Lai, NPAR 2010







#### Real-time NPR

- (Before programmable pixel shaders) - Create 1D texture map of shading tones
  - Local l