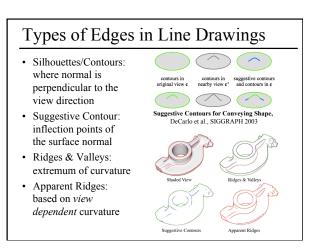

arency, exploded view, multi-viewpoint rendering, etc.)

# Today: Non Photorealistic Rendering

- Architectural Rendering
- Reading for Today
- Line Drawing
- Pen & Ink / Hatching
- Technical Illustration
- Painterly Rendering

## Reading for Today:

• "Towards Artistic Minimal Rendering", Rosin & Lai, NPAR 2010







#### Real-time NPR

- (Before programmable pixel shaders) - Create 1D texture map of shading tones
  - Local lighting (normal, view, & light directions) turned into texture coordinate
  - Texture lookup is final color
- Concerns about spatial & temporal coherence
  - popping
  - "Shower door" effect





# Today: Non Photorealistic Rendering

- Architectural Rendering
- Reading for Today
- Line Drawing
- Pen & Ink / Hatching
- Technical Illustration
- Painterly Rendering









- Technical Illustration
- Painterly Rendering





# Today: Non Photorealistic Rendering

- Architectural Rendering
- Reading for Today
- Line Drawing
- Pen & Ink / Hatching
- Technical Illustration
- Painterly Rendering

# <image>



# Today: Non Photorealistic Rendering

- Architectural Rendering
- Reading for Today
- Line Drawing
- Pen & Ink / Hatching
- Technical Illustration
- Painterly Rendering