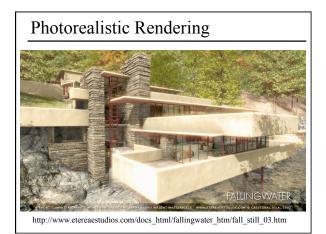

# Non-Photorealistic Rendering (NPR)



# Today: Non Photorealistic Rendering

- Architectural Rendering
- Reading for Today
- Line Drawing
- Pen & Ink / Hatching
- Technical Illustration
- Painterly Rendering





































## Goals for NPR?

- Exaggerate *or* de-emphasize lighting, texture, contrast, perspective, etc.
- May use limited palette of colors, or precision/resolution
- Allow vagueness about material & geometry
- Varying level of detail draw attention to particular aspects of imagery
- More detail than a single traditional image can show (cross section, transparency, exploded view, multi-viewpoint rendering, etc.)

# Today: Non Photorealistic Rendering

- Architectural Rendering
- Reading for Today
- Line Drawing
- Pen & Ink / Hatching
- Technical Illustration
- Painterly Rendering

## Reading for Today:

• "Towards Artistic Minimal Rendering", Rosin & Lai, NPAR 2010







#### Real-time NPR

- (Before programmable pixel shaders) - Create 1D texture map of shading tones
  - L