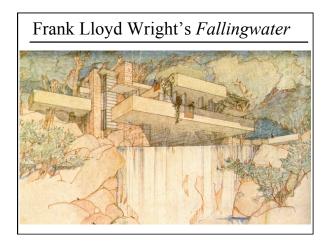

# Non-Photorealistic Rendering (NPR)



# Today: Non Photorealistic Rendering

- Architectural Rendering
- Reading for Today
- Line Drawing
- Pen & Ink / Hatching
- Technical Illustration
- Painterly Rendering





































## Goals for NPR?

- Exaggerate *or* de-emphasize lighting, texture, contrast, perspective, etc.
- May use limited palette of colors, or precision/resolution
- Allow vagueness about material & geometry
- Varying level of detail draw attention to particular aspects of imagery
- More detail than a single traditional image can show (cross section, transparency, exploded view, multi-viewpoint rendering, etc.)

# Today: Non Photorealistic Rendering

- Architectural Rendering
- Reading for Today
- Line Drawing
- Pen & Ink / Hatching
- Technical Illustration
- Painterly Rendering

## Reading for Today:

• "Towards Artistic Minimal Rendering", Rosin & Lai, NPAR 2010







#### Real-time NPR

- (Before programmable pixel shaders) - Create 1D texture map of shading