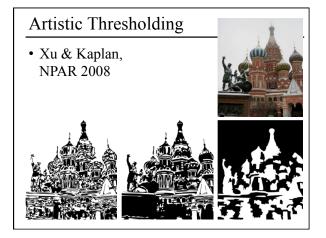

## Reading for Today:

• "Towards Artistic Minimal Rendering", Rosin & Lai, NPAR 2010