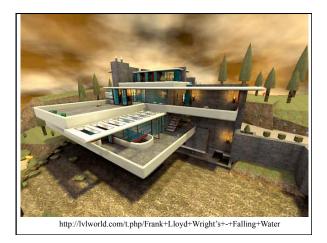

# Non-Photorealistic Rendering (NPR)



# Today: Non Photorealistic Rendering

- Architectural Rendering
- Reading for Today
- Line Drawing
- Pen & Ink / Hatching
- Technical Illustration
- Painterly Rendering





































## Goals for NPR?

- Exaggerate *or* de-emphasize lighting, texture, contrast, perspective, etc.
- May use limited palette of colors, or precision/resolution
- Allow vagueness about material & geometry
- Varying level of detail draw attention to particular aspects of imagery
- More detail than a single traditional image can show (cross section, transparency, exploded view, multi-viewpoint rendering, etc.)

# Today: Non Photorealistic Rendering

- Architectural Rendering
- Reading for Today
- Line Drawing
- Pen & Ink / Hatching
- Technical Illustration
- Painterly Rendering

## Reading for Today:

• "Towards Artistic Minimal Rendering", Rosin & Lai, NPAR 2010







#### Real-time NPR

- (Before programmable pixel shaders) - Create 1D texture map of shading tones
  -