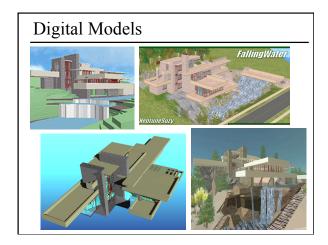

# Non-Photorealistic Rendering (NPR)



# Today: Non Photorealistic Rendering

- Architectural Rendering
- Reading for Today
- Line Drawing
- Pen & Ink / Hatching
- Technical Illustration
- Painterly Rendering





































## Goals for NPR?

- Exaggerate *or* de-emphasize lighting, texture, contrast, perspective, etc.
- May use limited palette of colors, or precision/resolution
- Allow vagueness about material & geometry
- Varying level of detail draw attention to particular aspects of imagery
- More detail than a single traditional image can show (cross section, transparency, exploded view, multi-viewpoint rendering, etc.)

# Today: Non Photorealistic Rendering

- Architectural Rendering
- Reading for Today
- Line Drawing
- Pen & Ink / Hatching
- Technical Illustration
- Painterly Rendering

## Reading for Today:

• "Towards Artistic Minimal Rendering", Rosin & Lai, NPAR 2010







#### Real-time NPR

- (Before programmable pixel shaders) - Create 1D texture map of shading tones