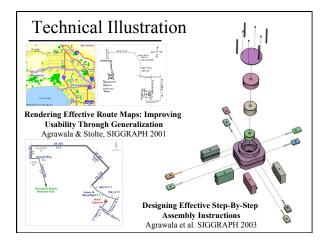

or Today:

• "Towards Artistic Minimal Rendering", Rosin & Lai, NPAR 2010







#### Real-time NPR

- (Before programmable pixel shaders) - Create 1D texture map of shading tones
  - Local lighting (normal, view, & light directions) turned into texture coordinate
  - Texture lookup is final color
- Concerns about spatial & temporal coherence
  - popping
  - "Shower door" effect





# Today: Non Photorealistic Rendering

- Architectural Rendering
- Reading for Today
- Line Drawing
- Pen & Ink / Hatching
- Technical Illustration
- Painterly Rendering









- Technical Illustration
- Painterly Rendering





# Today: Non Photorealistic Rendering

- Architectural Rendering
- Reading for Today
- Line Drawing
- Pen & Ink / Hatching
- Technical Illustration
- Painterly Rendering

# <image>



# Today: Non Photorealistic Rendering

- Architectural Rendering
- Reading for Today
- Line Drawing
- Pen & Ink / Hatching
- Technical Illustration
- Painterly Rendering