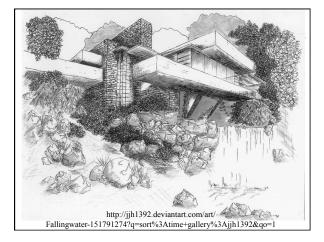

# Non-Photorealistic Rendering (NPR)



# Today: Non Photorealistic Rendering

- Architectural Rendering
- Reading for Today
- Line Drawing
- Pen & Ink / Hatching
- Technical Illustration
- Painterly Rendering





































## Goals for NPR?

- Exaggerate *or* de-emphasize lighting, texture, contrast, perspective, etc.
- May use limited palette of colors, or precision/resolution
- Allow vagueness about material & geometry
- Varying level of detail draw attention to particular aspects of imagery
- More detail than a single traditional image can show (cross section, transparency, exploded view, multi-viewpoint rendering, etc.)

# Today: Non Photorealistic Rendering

- Architectural Rendering
- Reading for Today
- Line Drawing
- Pen & Ink / Hatching
- Technical Illustration
- Painterly Rendering

## Reading for Today:

• "Towards Artistic Minimal Rendering", Rosin & Lai, NPAR 2010







#### Real-time NPR

- (Before programmable pixel shaders) - Create 1D texture map of shading tones
  - Local lightin