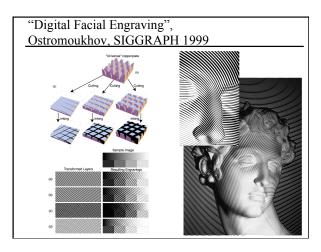

## Goals for NPR?

- Exaggerate *or* de-emphasize lighting, texture, contrast, perspective, etc.
- May use limited palette of colors, or precision/resolution
- Allow vagueness about material & geometry
- Varying level of detail draw attention to particular aspects of imagery
- More detail than a single traditional image can show (cross section, transparency, exploded view, multi-viewpoint rendering, etc.)