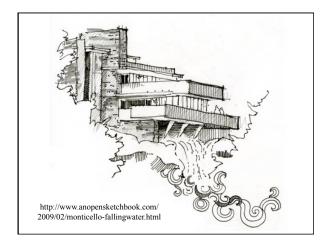

# Non-Photorealistic Rendering (NPR)



# Today: Non Photorealistic Rendering

- Architectural Rendering
- Reading for Today
- Line Drawing
- Pen & Ink / Hatching
- Technical Illustration
- Painterly Rendering





































## Goals for NPR?

- Exaggerate *or* de-emphasize lighting, texture, contrast, perspective, etc.
- May use limited palette of colors, or precision/resolution
- Allow vagueness about material & geometry
- Varying level of detail draw attention to particular aspects of imagery
- More detail than a single traditional image can show (cross section, transparency, exploded view, multi-viewpoint rendering, etc.)

# Today: Non Photorealistic Rendering

- Architectural Rendering
- Reading for Today
- Line Drawing
- Pen & Ink / Hatching
- Technical Illustration
- Painterly Rendering

## Reading for Today:

• "Towards Artistic Minimal Rendering", Rosin & Lai, NPAR 2010







#### Real-time NPR

- (Before programmable pixel shaders) - Create 1D texture map of shading tones
  - Local lighting