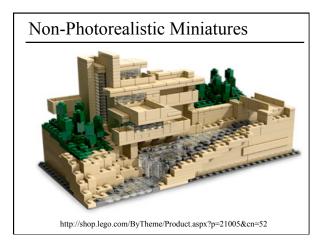

# Non-Photorealistic Rendering (NPR)



# Today: Non Photorealistic Rendering

- Architectural Rendering
- Reading for Today
- Line Drawing
- Pen & Ink / Hatching
- Technical Illustration
- Painterly Rendering





































## Goals for NPR?

- Exaggerate *or* de-emphasize lighting, texture, contrast, perspective, etc.
- May use limited palette of colors, or precision/resolution
- Allow vagueness about material & geometry
- Varying level of detail draw attention to particular aspects of imagery
- More detail than a single traditional image can show (cross section, transparency, exploded view, multi-viewpoint rendering, etc.)

# Today: Non Photorealistic Rendering

- Architectural Rendering
- Reading for Today
- Line Drawing
- Pen & Ink / Hatching
- Technical Illustration
- Painterly Rendering

## Reading for Today:

• "Towards Artistic Minimal Rendering", Rosin & Lai, NPAR 2010







#### Real-time NPR

- (Before programmable pixel shaders) - Create 1D texture map of shading tones
  - Local