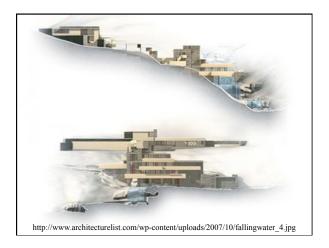

# Non-Photorealistic Rendering (NPR)



# Today: Non Photorealistic Rendering

- Architectural Rendering
- Reading for Today
- Line Drawing
- Pen & Ink / Hatching
- Technical Illustration
- Painterly Rendering





































## Goals for NPR?

- Exaggerate *or* de-emphasize lighting, texture, contrast, perspective, etc.
- May use limited palette of colors, or precision/resolution
- Allow vagueness about material & geometry
- Varying level of detail draw attention to particular aspects of imagery
- More detail than a single traditional image can show (cross section, transparency, exploded view, multi-viewpoint rendering, etc.)

# Today: Non Photorealistic Rendering

- Architectural Rendering
- Reading for Today
- Line Drawing
- Pen & Ink / Hatching
- Technical Illustration
- Painterly Rendering

## Reading for Today:

• "Towards Artistic Minimal Rendering", Rosin & Lai, NPAR 2010







#### Real-time NPR

- (Before programmable pixel shaders) - Create 1D texture map of shading ton