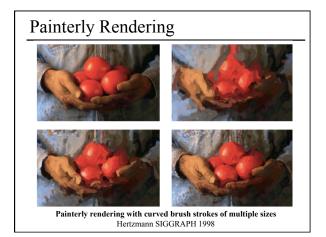

tones
  - Local lighting (normal, view, & light directions) turned into texture coordinate
  - Texture lookup is final color
- Concerns about spatial & temporal coherence
  - popping
  - "Shower door" effect





# Today: Non Photorealistic Rendering

- Architectural Rendering
- Reading for Today
- Line Drawing
- Pen & Ink / Hatching
- Technical Illustration
- Painterly Rendering









- Technical Illustration
- Painterly Rendering





# Today: Non Photorealistic Rendering

- Architectural Rendering
- Reading for Today
- Line Drawing
- Pen & Ink / Hatching
- Technical Illustration
- Painterly Rendering

# <image>



# Today: Non Photorealistic Rendering

- Architectural Rendering
- Reading for Today
- Line Drawing
- Pen & Ink / Hatching
- Technical Illustration
- Painterly Rendering