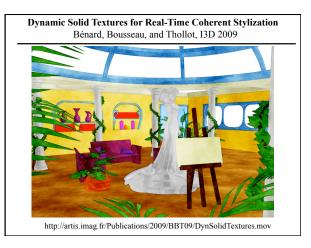

## Goals for NPR?

- Exaggerate *or* de-emphasize lighting, texture, contrast, perspective, etc.
- May use limited palette of colors, or precision/resolution
- Allow vagueness about material & geometry
- Varying level of detail draw attention to particular aspects of imagery
- More detail than a single traditional image can show (cross section, transparency, exploded view, multi-viewpoint rendering, etc.)