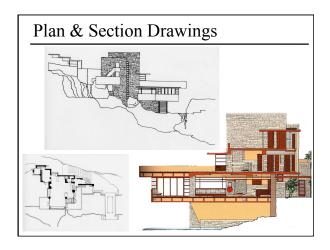

# Non-Photorealistic Rendering (NPR)



# Today: Non Photorealistic Rendering

- Architectural Rendering
- Reading for Today
- Line Drawing
- Pen & Ink / Hatching
- Technical Illustration
- Painterly Rendering





































## Goals for NPR?

- Exaggerate *or* de-emphasize lighting, texture, contrast, perspective, etc.
- May use limited palette of colors, or precision/resolution
- Allow vagueness about material & geometry
- Varying level of detail draw attention to particular aspects of imagery
- More detail than a single traditional image can show (cross section, transparency, exploded view, multi-viewpoint rendering, etc.)

# Today: Non Photorealistic Rendering

- Architectural Rendering
- Reading for Today
- Line Drawing
- Pen & Ink / Hatching
- Technical Illustration
- Painterly Rendering

## Reading for Today:

• "Towards Artistic Minimal Rendering", Rosin & Lai, NPAR 2010







#### Real-time NPR

- (Before programmable pixel shaders) - Create 1D texture map of shading t