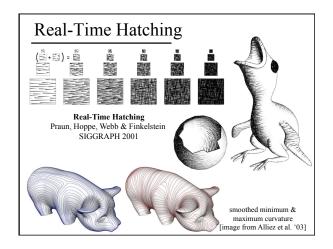

# Today: Non Photorealistic Rendering

- Architectural Rendering
- Reading for Today
- Line Drawing
- Pen & Ink / Hatching
- Technical Illustration
- Painterly Rendering

## Reading for Today:

• "Towards Artistic Minimal Rendering", Rosin & Lai, NPAR 2010







#### Real-time NPR

- (Before programmable pixel shaders) - Create 1D texture map of shading tones
  - Local lighting (normal, view, & light directions) turned into texture coordinate
  - Texture lookup is final color
- Concerns about spatial & temporal coherence
  - popping
  - "Shower door" effect





# Today: Non Photorealistic Rendering

- Architectural Rendering
- Reading for Today
- Line Drawing
- Pen & Ink / Hatching
- Technical Illustration
- Painterly Rendering









- Technical Illustration
- Painterly Rendering





# Today: Non Photorealistic Rendering

- Architectural Rendering
- Reading for Today
- Line Drawing
- Pen & Ink / Hatching
- Technical Illustration
- Painterly Rendering

# <image>



# Today: Non Photorealistic Rendering

- Architectural Rendering
- Reading for Today
- Line Drawing
- Pen & Ink / Hatching
- Technical Illustration
- Painterly Rendering