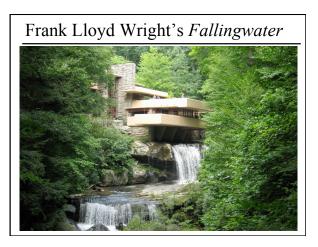

# Non-Photorealistic Rendering (NPR)



# Today: Non Photorealistic Rendering

- Architectural Rendering
- Reading for Today
- Line Drawing
- Pen & Ink / Hatching
- Technical Illustration
- Painterly Rendering





































## Goals for NPR?

- Exaggerate *or* de-emphasize lighting, texture, contrast, perspective, etc.
- May use limited palette of colors, or precision/resolution
- Allow vagueness about material & geometry
- Varying level of detail draw attention to particular aspects of imagery
- More detail than a single traditional image can show (cross section, transparency, exploded view, multi-viewpoint rendering, etc.)

# Today: Non Photorealistic Rendering

- Architectural Rendering
- Reading for Today
- Line Drawing
- Pen & Ink / Hatching
- Technical Illustration
- Painterly Rendering

## Reading for Today:

• "Towards Artistic Minimal Rendering", Rosin & Lai, NPAR 2010







#### Real-time NPR

- (Before programmable pixel shaders) - Create 1D texture map of shadi