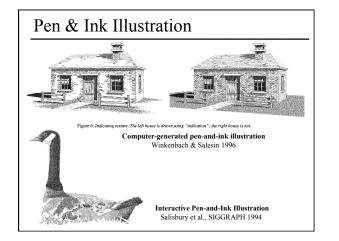

)

# Today: Non Photorealistic Rendering

- Architectural Rendering
- Reading for Today
- Line Drawing
- Pen & Ink / Hatching
- Technical Illustration
- Painterly Rendering

## Reading for Today:

• "Towards Artistic Minimal Rendering", Rosin & Lai, NPAR 2010







#### Real-time NPR

- (Before programmable pixel shaders) - Create 1D texture map of shading tones
  - Local lighting (normal, view, & light directions) turned into texture coordinate
  - Texture lookup is final color
- Concerns about spatial & temporal coherence
  - popping
  - "Shower door" effect





# Today: Non Photorealistic Rendering

- Architectural Rendering
- Reading for Today
- Line Drawing
- Pen & Ink / Hatching
- Technical Illustration
- Painterly Rendering









- Technical Illustration
- Painterly Rendering





# Today: Non Photorealistic Rendering

- Architectural Rendering
- Reading for Today
- Line Drawing
- Pen & Ink / Hatching
- Technical Illustration
- Painterly Rendering

# <image>



# Today: Non Photorealistic Rendering

- Architectural Rendering
- Reading for Today
- Line Drawing
- Pen & Ink / Hatching
- Technical Illustration
- Painterly Rendering