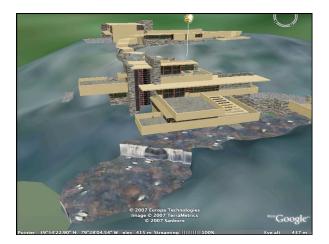

# Non-Photorealistic Rendering (NPR)



# Today: Non Photorealistic Rendering

- Architectural Rendering
- Reading for Today
- Line Drawing
- Pen & Ink / Hatching
- Technical Illustration
- Painterly Rendering





































## Goals for NPR?

- Exaggerate *or* de-emphasize lighting, texture, contrast, perspective, etc.
- May use limited palette of colors, or precision/resolution
- Allow vagueness about material & geometry
- Varying level of detail draw attention to particular aspects of imagery
- More detail than a single traditional image can show (cross section, transparency, exploded view, multi-viewpoint rendering, etc.)

# Today: Non Photorealistic Rendering

- Architectural Rendering
- Reading for Today
- Line Drawing
- Pen & Ink / Hatching
- Technical Illustration
- Painterly Rendering

## Reading for Today:

• "Towards Artistic Minimal Rendering", Rosin & Lai, NPAR 2010







#### Real-time NPR

- (Before programmable pixel shaders) - Create 1D texture map of shading tones