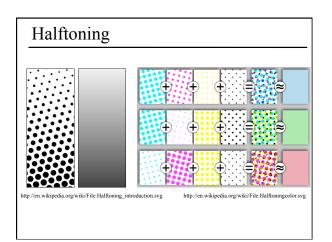

#### Real-time NPR

- (Before programmable pixel shaders) - Create 1D texture map of shading tones
  - Local lighting (normal, view, & light directions) turned into texture coordinate
  - Texture lookup is final color
- Concerns about spatial & temporal coherence
  - popping
  - "Shower door" effect