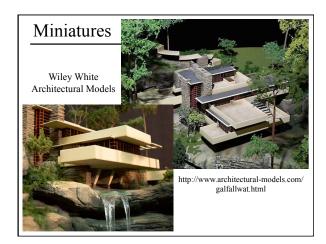

# Non-Photorealistic Rendering (NPR)



# Today: Non Photorealistic Rendering

- Architectural Rendering
- Reading for Today
- Line Drawing
- Pen & Ink / Hatching
- Technical Illustration
- Painterly Rendering





































## Goals for NPR?

- Exaggerate *or* de-emphasize lighting, texture, contrast, perspective, etc.
- May use limited palette of colors, or precision/resolution
- Allow vagueness about material & geometry
- Varying level of detail draw attention to particular aspects of imagery
- More detail than a single traditional image can show (cross section, transparency, exploded view, multi-viewpoint rendering, etc.)

# Today: Non Photorealistic Rendering

- Architectural Rendering
- Reading for Today
- Line Drawing
- Pen & Ink / Hatching
- Technical Illustration
- Painterly Rendering

## Reading for Today:

• "Towards Artistic Minimal Rendering", Rosin & Lai, NPAR 2010







#### Real-time NPR

- (Before programmable pixel shaders) - Create 1D texture map of shading tones
  - Loc