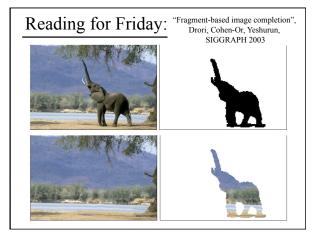

# Non-Photorealistic Rendering (NPR)

- Architectural Rendering
- Reading for Today
- Line Drawing
- + Pen & Ink / Hatching
- Technical Illustration
- Artistic Styles and Painterly Rendering

# Today: Non Photorealistic Rendering

- Architectural Rendering
- Reading for Today
- Line Drawing
- Pen & Ink / Hatching
- Technical Illustration
- Artistic Styles and Painterly Rendering

- Architectural Rendering
- Reading for Today
- Line Drawing
- Pen & Ink / Hatching
- Technical Illustration
- Artistic Styles and Painterly Rendering

- Architectural Rendering
- Reading for Today
- Line Drawing
- Pen & Ink / Hatching
- Technical Illustration
- Artistic Styles and Painterly Rendering

- Architectural Rendering
- Reading for Today
- Line Drawing
- Pen & Ink / Hatching
- Technical Illustration
- Artistic Styles and Painterly Rendering

- Architectural Rendering
- Reading for Today
- Line Drawing
- Pen & Ink / Hatching
- Technical Illustration
- Artistic Styles and Painterly Rendering