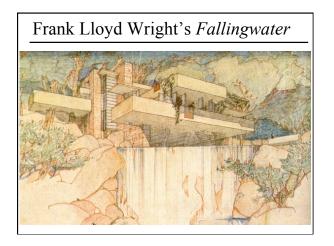

# Non-Photorealistic Rendering (NPR)

- Architectural Rendering
- Reading for Today
- Line Drawing
- + Pen & Ink / Hatching
- Technical Illustration
- Artistic Styles and Painterly Rendering

# Today: Non Photorealistic Rendering

- Architectural Rendering
- Reading for Today
- Line Drawing
- Pen & Ink / Hatching
- Technical Illustration
- Artistic Styles and Painterly Rendering

- Architectural Rendering
- Reading for Today
- Line Drawing
- Pen & Ink / Hatching
- Technical Illustration
- Artistic Styles and Painterly Rendering

- Architectural Rendering
- Reading for Today
- Line Drawing
- Pen & Ink / Hatching
- Technical Illustration
- Artistic Styles and Painterly Rendering

- Architectural Rendering
- Reading for Today
- Line Drawing
- Pen & Ink / Hatching
- Technical Illustration
- Artistic Styles and Painterly Rendering

- Architectural Rendering
- Reading for Today
- Line Drawing
- Pen & Ink / Hatching
- Technical Illustration
- Artistic Styles and Painterly Rendering