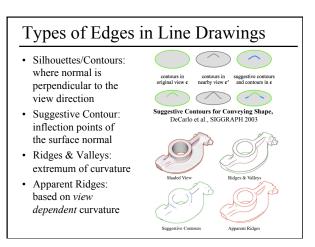

# Today: Non Photorealistic Rendering

- Architectural Rendering
- Reading for Today
- Line Drawing
- Pen & Ink / Hatching
- Technical Illustration
- Artistic Styles and Painterly Rendering

- Architectural Rendering
- Reading for Today
- Line Drawing
- Pen & Ink / Hatching
- Technical Illustration
- Artistic Styles and Painterly Rendering

- Architectural Rendering
- Reading for Today
- Line Drawing
- Pen & Ink / Hatching
- Technical Illustration
- Artistic Styles and Painterly Rendering

- Architectural Rendering
- Reading for Today
- Line Drawing
- Pen & Ink / Hatching
- Technical Illustration
- Artistic Styles and Painterly Rendering

- Architectural Rendering
- Reading for Today
- Line Drawing
- Pen & Ink / Hatching
- Technical Illustration
- Artistic Styles and Painterly Rendering