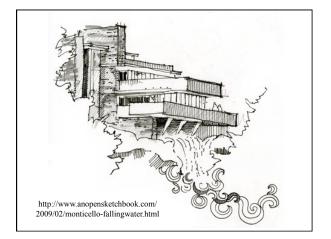

# Non-Photorealistic Rendering (NPR)

- Architectural Rendering
- Reading for Today
- Line Drawing
- + Pen & Ink / Hatching
- Technical Illustration
- Artistic Styles and Painterly Rendering

# Today: Non Photorealistic Rendering

- Architectural Rendering
- Reading for Today
- Line Drawing
- Pen & Ink / Hatching
- Technical Illustration
- Artistic Styles and Painterly Rendering

- Architectural Rendering
- Reading for Today
- Line Drawing
- Pen & Ink / Hatching
- Technical Illustration
- Artistic Styles and Painterly Rendering