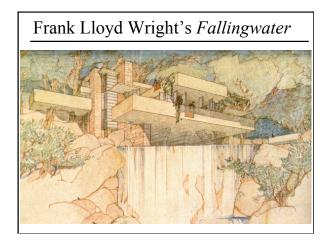

# Non-Photorealistic Rendering (NPR)

- Architectural Rendering
- Reading for Today
- Line Drawing
- + Pen & Ink / Hatching
- Technical Illustration
- Artistic Styles and Painterly Rendering

# Today: Non Photorealistic Rendering

- Architectural Rendering
- Reading for Today
- Line Drawing
- Pen & Ink / Hatching
- Technical Illustration
- Artistic Styles and Painterly Rendering

- Architectural Rendering
- Reading for Today
- Line Drawing
- Pen & Ink / Hatching
- Technical Illustration
- Artistic Styles and Painterly Rendering