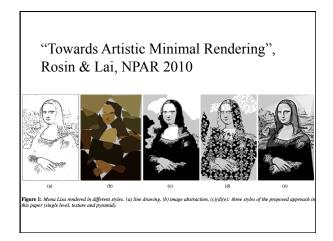

# Non-Photorealistic Rendering (NPR)

- Architectural Rendering
- Reading for Today
- Line Drawing
- + Pen & Ink / Hatching
- Technical Illustration
- Artistic Styles and Painterly Rendering

# Today: Non Photorealistic Rendering

- Architectural Rendering
- Reading for Today
- Line Drawing
- Pen & Ink / Hatching
- Technical Illustration
- Artistic Styles and Painterly Rendering

- Architectural Rendering
- Reading for Today
- Line Drawing
- Pen & Ink / Hatching
- Technical Illustration
- Artistic Styles and Painterly Rendering

- Architectural Rendering
- Reading for Today
- Line Drawing
- Pen & Ink / Hatching
- Technical Illustration
- Artistic Styles and Painterly Rendering

- Architectural Rendering
- Reading for Today
- Line Drawing
- Pen & Ink / Hatching
- Technical Illustration
- Artistic Styles and Painterly Rendering

- Architectural Rendering
- Reading for Today
- Line Drawing
- Pen & Ink / Hatching
- Technical Illustration
- Artistic Styles and Painterly Rendering