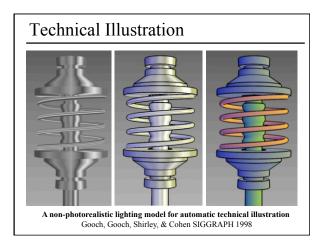

#### Goals for NPR?

- Exaggerate *or* de-emphasize lighting, texture, contrast, perspective, etc.
- May use limited palette of colors, or precision/resolution
- Allow vagueness about material & geometry
- Varying level of detail draw attention to particular aspects of imagery
- More detail than a single traditional image can show (cross section, transparency, exploded view, multi-viewpoint rendering, etc.)

- Architectural Rendering
- Reading for Today
- Line Drawing
- Pen & Ink / Hatching
- Technical Illustration
- Artistic Styles and Painterly Rendering

- Architectural Rendering
- Reading for Today
- Line Drawing
- Pen & Ink / Hatching
- Technical Illustration
- Artistic Styles and Painterly Rendering

- Architectural Rendering
- Reading for Today
- Line Drawing
- Pen & Ink / Hatching
- Technical Illustration
- Artistic Styles and Painterly Rendering