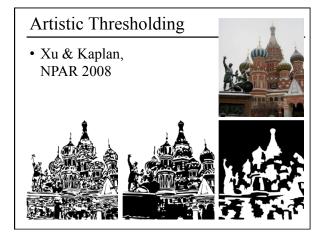

# Non-Photorealistic Rendering (NPR)

- Architectural Rendering
- Reading for Today
- Line Drawing
- + Pen & Ink / Hatching
- Technical Illustration
- Artistic Styles and Painterly Rendering

# Today: Non Photorealistic Rendering

- Architectural Rendering
- Reading for Today
- Line Drawing
- Pen & Ink / Hatching
- Technical Illustration
- Artistic Styles and Painterly Rendering

- Architectural Rendering
- Reading for Today
- Line Drawing
- Pen & Ink / Hatching
- Technical Illustration
- Artistic Styles and Painterly Rendering

- Architectural Rendering
- Reading for Today
- Line Drawing
- Pen & Ink / Hatching
- Technical Illustration
- Artistic Styles and Painterly Rendering

- Architectural Rendering
- Reading for Today
- Line Drawing
- Pen & Ink / Hatching
- Technical Illustration
- Artistic Styles and Painterly Rendering

- Architectural Rendering
- Reading for Today
- Line Drawing
- Pen & Ink / Hatching
- Technical Illustration
- Artistic Styles and Painterly Rendering