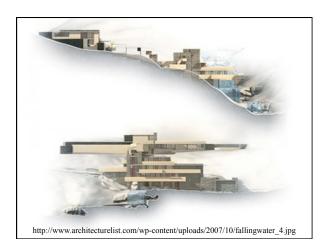

#### Goals for NPR?

- Exaggerate *or* de-emphasize lighting, texture, contrast, perspective, etc.
- May use limited palette of colors, or precision/resolution
- Allow vagueness about material & geometry
- Varying level of detail draw attention to particular aspects of imagery
- More detail than a single traditional image can show (cross section, transparency, exploded view, multi-viewpoint rendering, etc.)