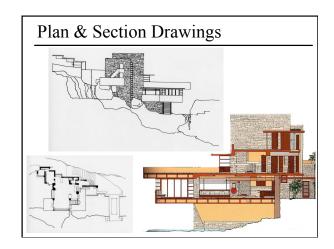

#### Goals for NPR?

- Exaggerate *or* de-emphasize lighting, texture, contrast, perspective, etc.
- May use limited palette of colors, or precision/resolution
- Allow vagueness about material & geometry
- Varying level of detail draw attention to particular aspects of imagery
- More detail than a single traditional image can show (cross section, transparency, exploded view, multi-viewpoint rendering, etc.)