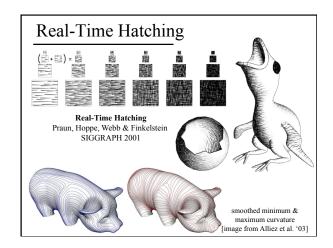

#### Real-time NPR

- (Before programmable pixel shaders) - Create 1D texture map of shading tones
  - Local lighting (normal, view, & light directions) turned into texture coordinate
  - Texture lookup is final color
- Concerns about spatial & temporal coherence
  - popping
  - "Shower door" effect