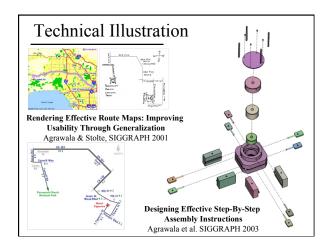

#### Goals for NPR?

- Exaggerate *or* de-emphasize lighting, texture, contrast, perspective, etc.
- May use limited palette of colors, or precision/resolution
- Allow vagueness about material & geometry
- Varying level of detail draw attention to particular aspects of imagery
- More detail than a single traditional image can show (cross section, transparency, exploded view, multi-viewpoint rendering, etc.)

- Architectural Rendering
- Reading for Today
- Line Drawing
- Pen & Ink / Hatching
- Technical Illustration
- Artistic Styles and Painterly Rendering

- Architectural Rendering
- Reading for Today
- Line Drawing
- Pen & Ink / Hatching
- Technical Illustration
- Artistic Styles and Painterly Rendering

- Architectural Rendering
- Reading for Today
- Line Drawing
- Pen & Ink / Hatching
- Technical Illustration
- Artistic Styles and Painterly Rendering